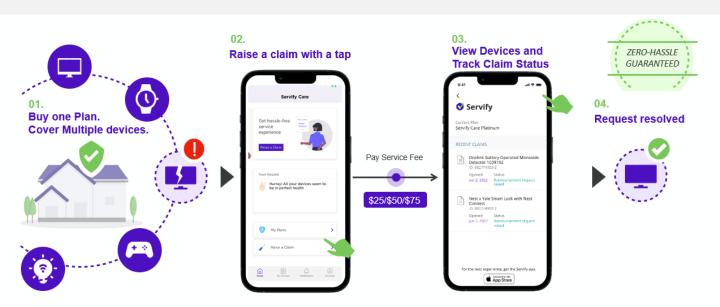

To learn more about Servify Care, please visit <u>calix.com</u>

Subscribers can purchase an Extended Warranty or Accidental Device Damage Plans Subscribers can raise a claim on the Servify Care app or on the BSP Servify Care portal Subscribers can track their claims on the website or from within your Command**IQ** app Servify Care provides a fast, frictionless, and 100% online claims process